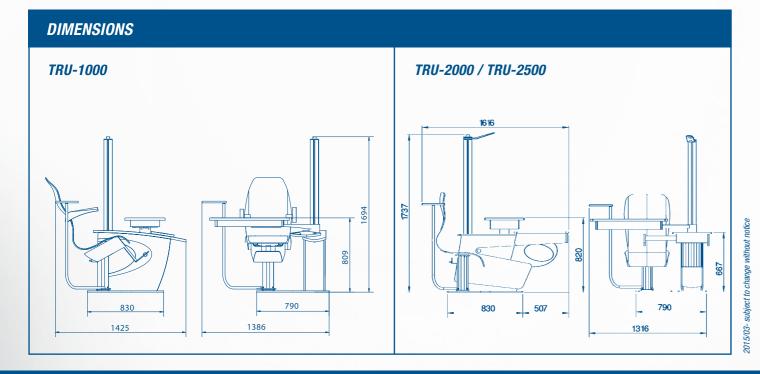

### **SPECIFICATIONS**

|                                         | TRU-1000                                                                       | TRU-2000                                                                       | TRU-2500                                                                      |
|-----------------------------------------|--------------------------------------------------------------------------------|--------------------------------------------------------------------------------|-------------------------------------------------------------------------------|
| <b>FEATURES</b>                         | 1110-1000                                                                      | 1110-2000                                                                      | 7110-2300                                                                     |
| Table                                   | rotating 90°, laterally<br>movable, for 2 units                                | rotating 90°, laterally<br>movable, for 2 units                                | rotating 90°, laterally<br>movable, for 2 units                               |
| Table height adjustment                 | по                                                                             | по                                                                             | electrical ±10 cm (82-92 cm)                                                  |
| Table lock                              | manual                                                                         | manual                                                                         | magnetic                                                                      |
| Patient chair height approx.            | SC-1000 44 cm,<br>ER-1000 53 cm                                                | SC-1000 44 cm,<br>ER-1000 53 cm                                                | SC-1000 44 cm,<br>ER-1000 53 cm                                               |
| Patient chair elevation                 | ±15 cm                                                                         | ±15 cm                                                                         | ±15 cm                                                                        |
| Nominal lifting capacity approx.        | 120 kg                                                                         | 120 kg                                                                         | 120 kg                                                                        |
| Projector column height approx.         | 170 cm                                                                         | 170 cm                                                                         | 170 cm                                                                        |
| Connectors                              | 2x power outlet (230V),<br>1x RS-232, 1x 5-pin (6V/12V),<br>1x LAN, 1x USB 2.0 | 2x power outlet (230V),<br>1x RS-232, 1x 5-pin (6V/12V),<br>1x LAN, 1x USB 2.0 | 2x power outlet (230V),<br>1x RS-232, 1x 5-pin (6V/12V)<br>1x LAN, 1x USB 2.0 |
| Overhead light                          | white LED 12V                                                                  | white LED 12V                                                                  | white LED 12V                                                                 |
| Internal light                          | white LED 12V                                                                  | RGB LED 12V                                                                    | RGB LED 12V                                                                   |
| ELECTRIC REQUIREMENTS & WEIGHT          |                                                                                |                                                                                |                                                                               |
| Power consumption                       | 280VA                                                                          | 280VA                                                                          | 280VA                                                                         |
| Power supply                            | 110/115V AC / 230V AC ±10%                                                     | 110/115V AC / 230V AC ±10%                                                     | 110/115V AC / 230V AC ±109                                                    |
| Total weight approx.<br>(without chair) | 172 kg                                                                         | 195 kg                                                                         | 215 kg                                                                        |