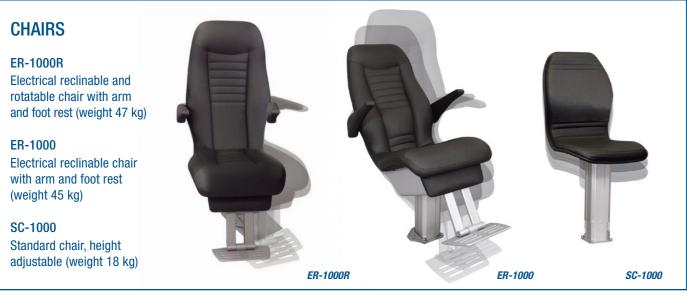

#### **TRU-1000**

Please choose your preferred chair and the phoropter arm as well. We have three different chairs and two phoropter arms (see pictures below and next page).

The rotatable control panel allows the user comfortable operation of the whole unit and the additional devices.