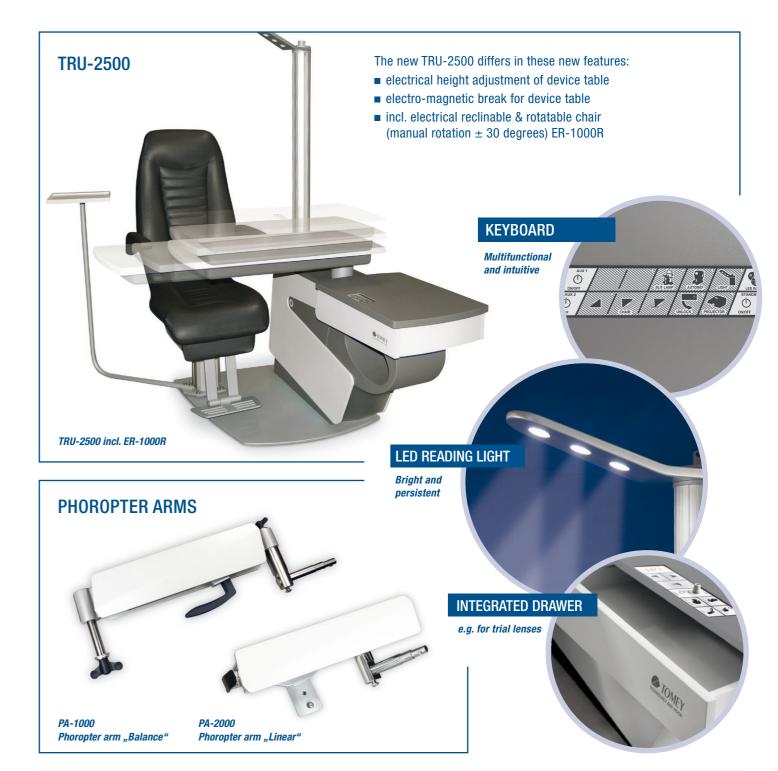

## **ACTION UNITS** TRU-1000 / TRU-2000 / TRU-2500

- Space-saving with drawer for trial lenses (TRU-2000 / TRU-2500)
- Personal touch with individual internal LED light (TRU-2000 / TRU-2500)
- Easy to install (right or left handed operation) Magnetic lock of device table (TRU-2500)
- Electrically controlled height adjustment of device table (TRU-2500)
- Comfortable motorised chairs with tilting action (ER-1000)

#### **The Tomey Refraction Units**

#### **TRU-1000**

Please choose your preferred chair and the phoropter arm as well. We have three different chairs and two phoropter arms (see pictures below and next page).

The rotatable control panel allows the user comfortable operation of the whole unit and the additional devices.