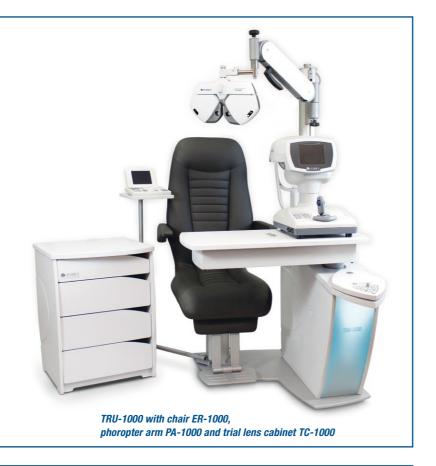

#### **TRU-1000**

Please choose your preferred chair and the phoropter arm as well. We have three different chairs and two phoropter arms (see pictures below and next page).

The rotatable control panel allows the user comfortable operation of the whole unit and the additional devices.